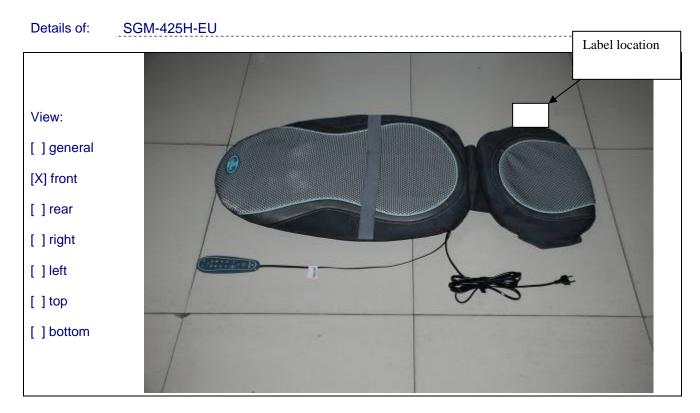

## **Photo documentation**

Type of equipment, model: Massage chair / SGM-425H-EU, GSM-400H-GB

Details of: SGM-425H-EU

Report No.: GZES120200117901 Page 2 of 8

Details of: Control panel

Details of: Inside view