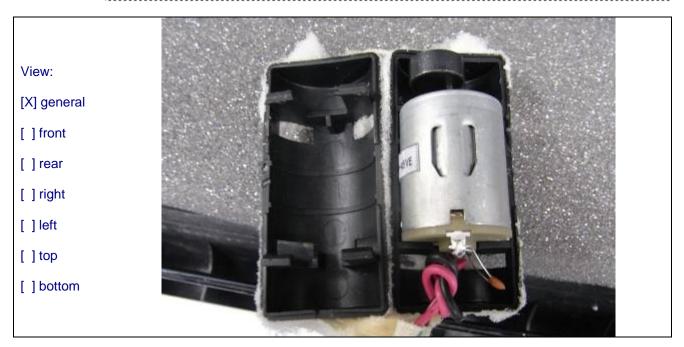

Report No.: GZES120200117901 Page 3 of 8

Details of: Massage unit

Details of: Inside view

**Report No.: GZES120200117901** Page 4 of 8

Details of: Massage motor view

Details of: Vibrate motor

Report No.: GZES120200117901 Page 5 of 8