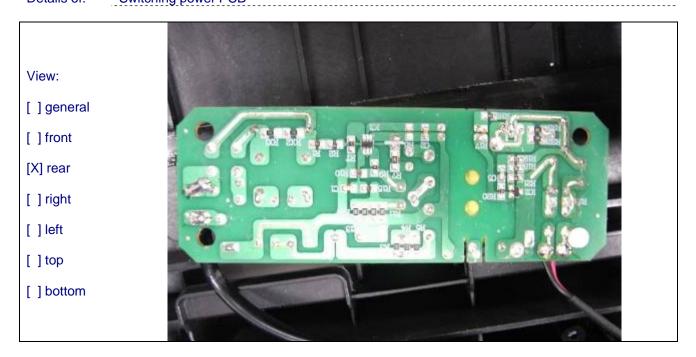

Details of: Big Massage head inside view

Details of: Little Massage head inside view

Report No.: GZES120200117901 Page 6 of 8

Details of: Switching power PCB

Details of: Switching power PCB

Report No.: GZES120200117901 Page 7 of 8