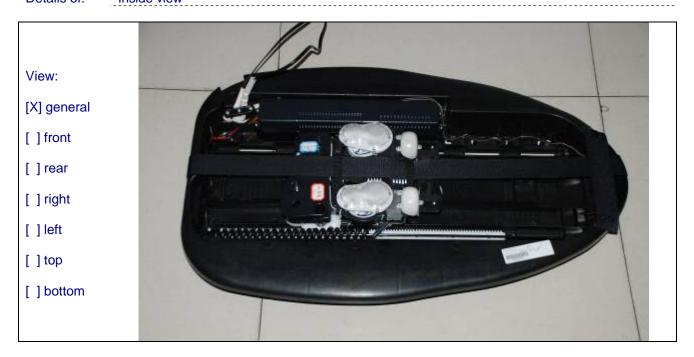

## **Photo documentation**

Type of equipment, model: Massage chair / SGM-425H-EU, GSM-400H-GB

Details of: SGM-425H-EU

Report No.: GZES120200117901 Page 2 of 8

Details of: Control panel

Details of: Inside view