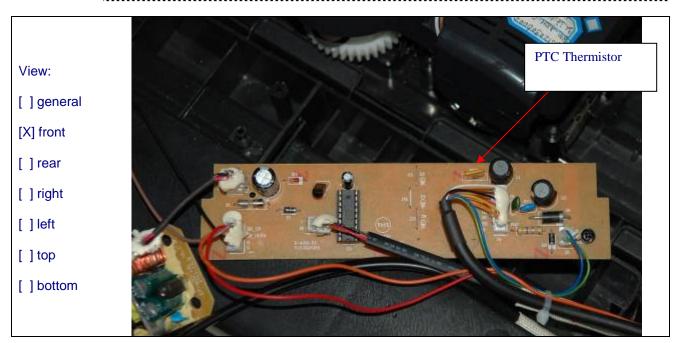

Details of: Main control PCB

Details of: Main control PCB

Report No.: GZES120200117901 Page 8 of 8

Details of:

Details of: Controller PCB

--- End of attachment ---