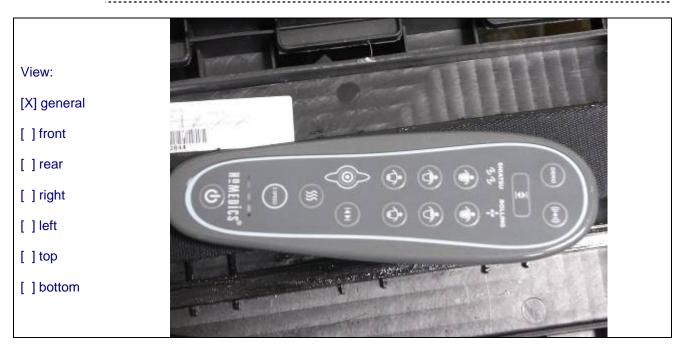

## **Photo documentation**

Type of equipment, model: Massage chair / SGM-425H-EU, GSM-400H-GB

Details of: SGM-425H-EU

Report No.: GZES120200117901 Page 2 of 8

Details of: Control panel

Details of: Inside view