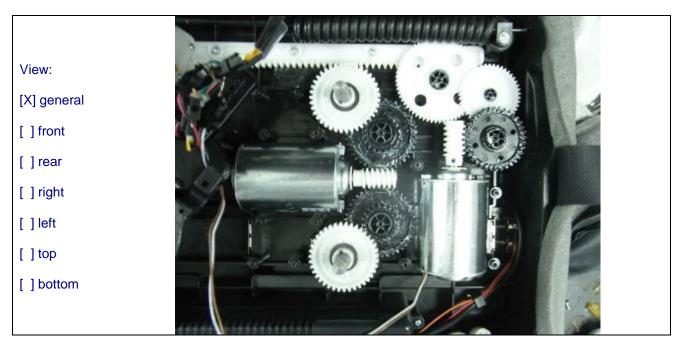

Report No.: GZES120200117901 Page 3 of 8

Details of: Massage unit

Details of: Inside view

**Report No.: GZES120200117901** Page 4 of 8

Details of: Massage motor view

Details of: Vibrate motor

Report No.: GZES120200117901 Page 5 of 8