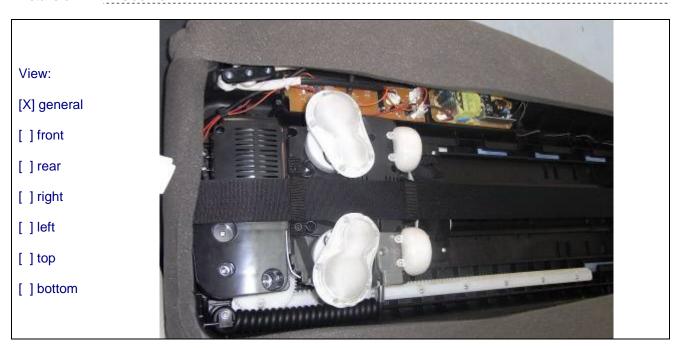

Report No.: GZES120200117901 Page 3 of 8

Details of: Massage unit

Details of: Inside view

**Report No.: GZES120200117901** Page 4 of 8

Details of: Massage motor view

Details of: Vibrate motor

Report No.: GZES120200117901 Page 5 of 8