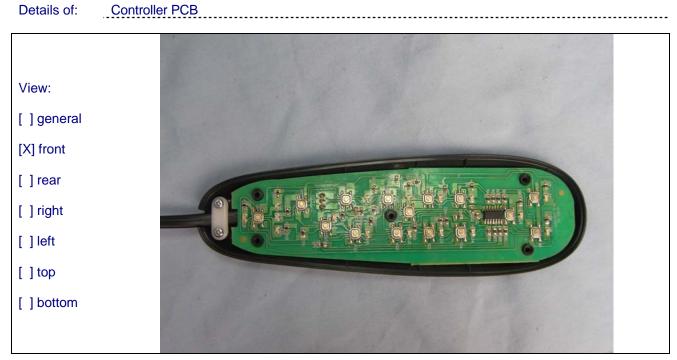

Details of: Main control PCB

Details of: Main control PCB

Report No.: GZES120200117901 Page 8 of 8

Details of:

Details of: Controller PCB

--- End of attachment ---