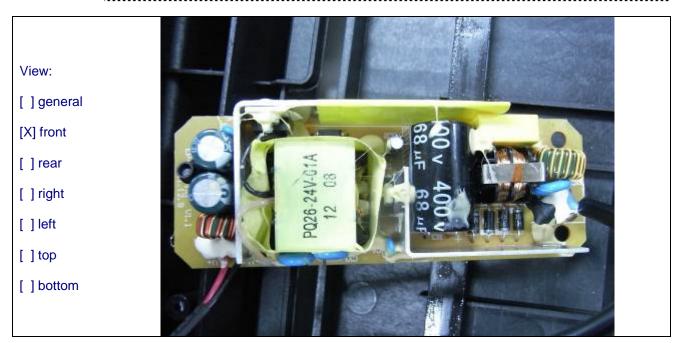

Details of: Big Massage head inside view

Details of: Little Massage head inside view

Report No.: GZES120200117901 Page 6 of 8

Details of: Switching power PCB

Details of: Switching power PCB

Report No.: GZES120200117901 Page 7 of 8