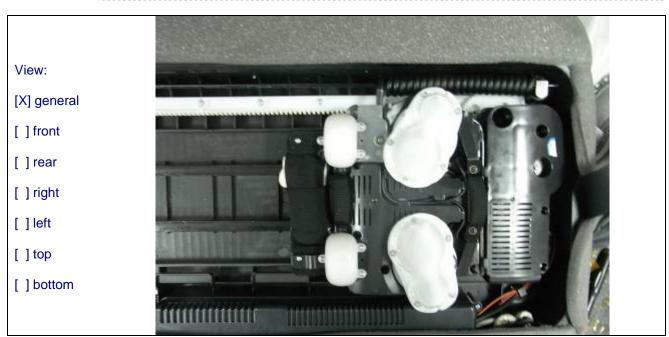

## **Photo documentation**

Type of equipment, model: Massage chair / SGM-425H-EU, GSM-400H-GB

Details of: SGM-425H-EU

Report No.: GZES120200117901 Page 2 of 8

Details of: Control panel

Details of: Inside view